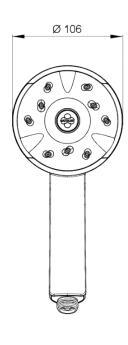

#### SATINJET® KIRI LOW FLOW HANDSET

- CONSTRUCTION: ABS
- **CARTRIDGE/VALVE TYPE:** N/A
- **SUPPLY:** Suitable for high pressure only
- INLET CONNECTIONS: 1/2" BSP
- WORKING PRESSURES: 1.0 5.0 bar
- OPERATION: