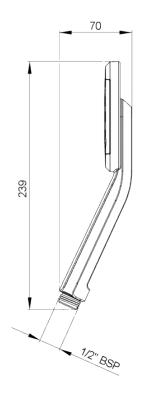

#### SATINJET® KIRI LOW FLOW HANDSET

- CONSTRUCTION: ABS
- **CARTRIDGE/VALVE TYPE:** N/A
- **SUPPLY:** Suitable for high pressure only
- INLET CONNECTIONS: 1/2" BSP
- WORKING PRESSURES: 1.0 5.0 bar
- OPERATION: