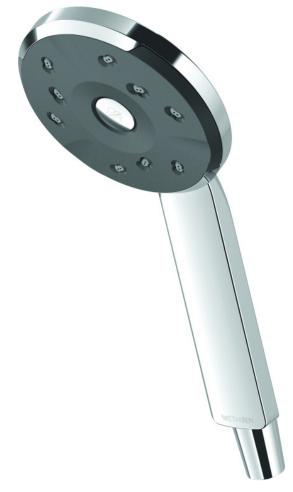

## SJK23-LF

## **Chrome & Graphite**

1509056

Please Note: Flow rate will be dictated by installation configurations.

Please ensure to check the appropriate flow restrictor information if applicable.

\*Please refer to website for full warranty details.